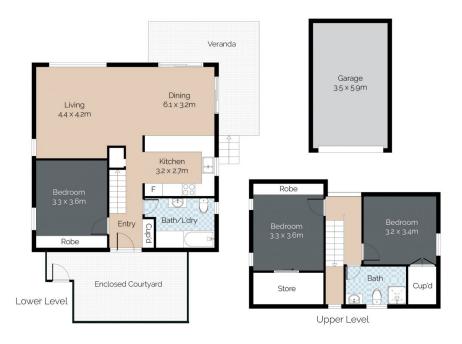

## 26 Kingfisher Circuit, Cams Wharf

\*Not to scale. Floor plan for illustration purposes only, measurements are approximate and some deviations may occur.