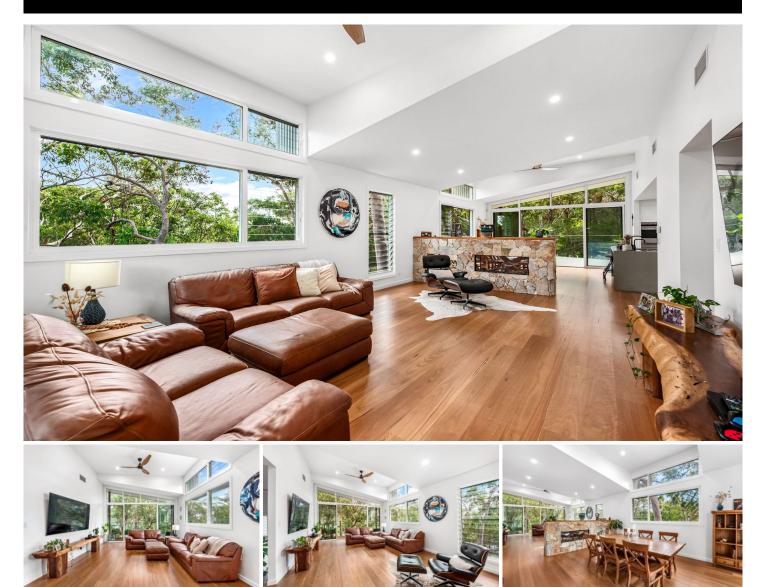

## 2 Lake Ridge Lane Murrays Beach NSW

Welcome to your secluded sanctuary nestled among the tranquil gum trees, boasting an architecturally designed masterpiece with an elevated northern aspect. This stunning residence offers the epitome of privacy, enveloped by floor-to-ceiling windows inviting the picturesque outdoors in.

Step inside to discover the allure of gorgeous timber flooring guiding you through an open expanse. Your oversized kitchen awaits, a culinary haven complete with double ovens, integrated dishwasher and fridge, alongside a convenient zip tap dispensing both boiling and sparkling water. As evening descends, gather around the mesmerizing gas fireplace, intricately set into a captivating crazy pave wall, creating a focal point of warmth and elegance.