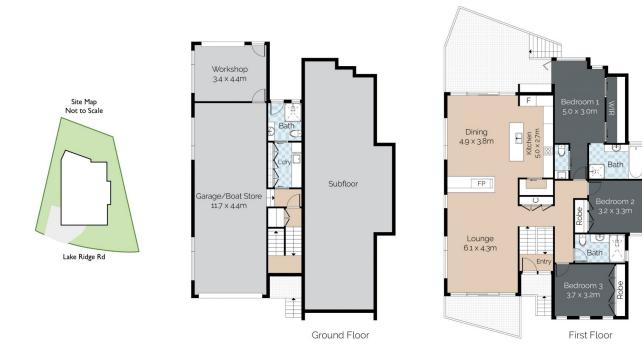

## 2 Lake Ridge Road, Murrays Beach

\*Not to scale. Floor plan for illustration purposes only, measurements are approximate and some deviations may occur.