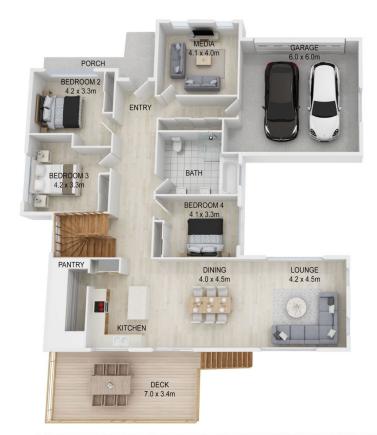

Step inside and be greeted by the warmth of a home designed with your family's needs in mind. Boasting 4 spacious bedrooms plus a study or potential 5th bedroom, spread generously across 3 levels, there's room for everyone to find their own slice of peace. The main bedroom, a true retreat, features an oversized walk-in robe, an ensuite exuding opulence, and an adjoining study or nursery, catering effortlessly to your evolving lifestyle.

Every detail has been thoughtfully crafted to enhance your

4 🗀 3 📛 2 🚘

Price : Preview Land Size : 1148 sgm

View : https://www.3realty.com.au/sale/nsw/lake-m

acquarie-east/murrays-beach/residential/ho

use/7954811

## 11 Forest Owl Cres, Murrays Beach

All information contained herein is gathered from sources we deem reliable. However, we cannot guarantee its accuracy and act as a messenger only in passing on the details. Interested parties should rely on their own inquiries and the contract for sale. The floor plans are artist's impressions only. The site plan is not to scale.

THE FLOOR PLAN IS NOT TO SCALE; MEASUREMENTS ARE INDICATIVE AND IN METRES. ALL FEATURES INCLUDED IN THIS 3D PLAN ARE FOR INSPIRATION PURPOSES ONLY.
THIS IS NOT AN EXACT REPLICA OF THE PROPERTY OR THE POSITION OF EXTERIOR ELEMENTS. PLANS SHOULD NOT BE RELIED ON. INTERESTED PARTIES SHOULD MAKE AND RELY ON THEIR OWN ENQUIRIES