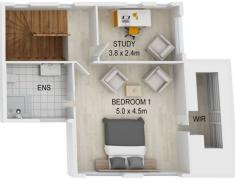

Step inside and be greeted by the warmth of a home designed with your family's needs in mind. Boasting 4 spacious bedrooms plus a study or potential 5th bedroom, spread generously across 3 levels, there's room for everyone to find their own slice of peace. The main bedroom, a true retreat, features an oversized walk-in robe, an ensuite exuding opulence, and an adjoining study or nursery, catering effortlessly to your evolving lifestyle.

## 11 Forest Owl Cres, Murrays Beach

All information contained herein is gathered from sources we deem reliable. However, we cannot guarantee its accuracy and act as a messenger only in passing on the details. Interested parties should rely on their own inquiries and the contract for sale. The floor plans are artist's impressions only. The site plan is not to scale.

THE FLOOR PLAN IS NOT TO SCALE; MEASUREMENTS ARE INDICATIVE AND IN METRES. ALL FEATURES INCLUDED IN THIS 3D PLAN ARE FOR INSPIRATION PURPOSES ONLY.
THIS IS NOT AN EXACT REPLICA OF THE PROPERTY OR THE POSITION OF EXTERIOR ELEMENTS. PLANS SHOULD NOT BE RELIED ON. INTERESTED PARTIES SHOULD MAKE AND RELY ON THEIR OWN ENQUIRIES