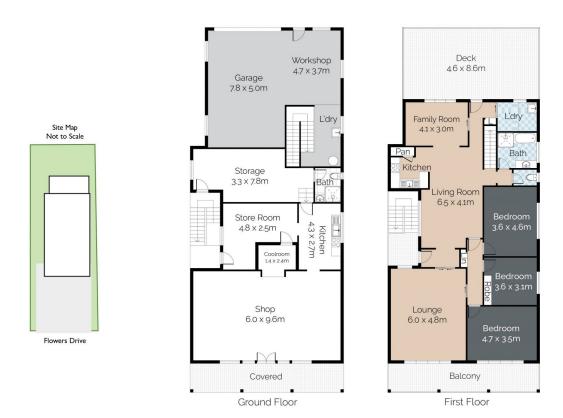

## 7 Flowers Drive, Catherine Hill Bay

\*Not to scale. Floor plan for illustration purposes only, measurements are approximate and some deviations may occur.