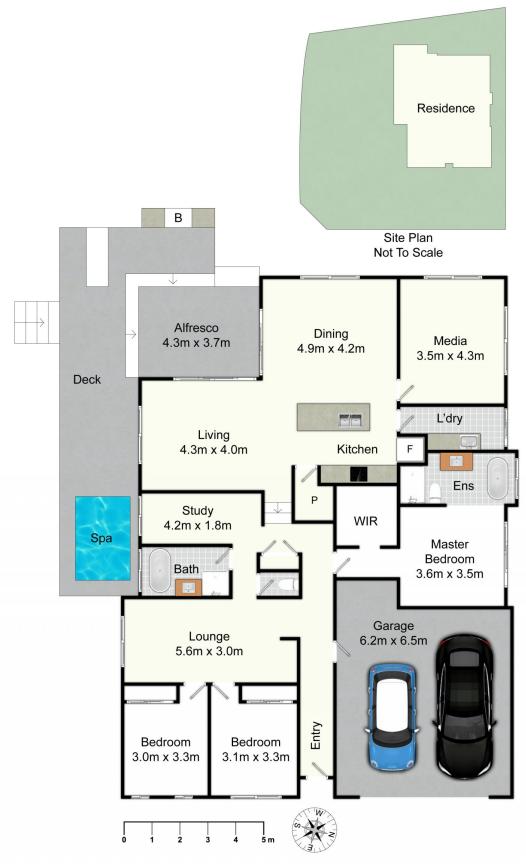

## 30 Bentwing Parade Murrays Beach NSW

Welcome to your idyllic retreat in Murrays Beach, where the perfect fusion of contemporary comfort and natural beauty awaits. This remarkable 4-bedroom, 2-bathroom, 2-car residence is gracefully situated on a spacious corner block, enveloped by lush tropical gardens that create a private sanctuary.

The masterful design of this residence features a luxurious master wing, boasting a spacious walk-in wardrobe and an

4 🗀 2 📛 2 👄

**Price**: New price - \$1,200,000

Land Size: 1020 sqm

View: https://www.3realty.com.au/sale/nsw/lake-m