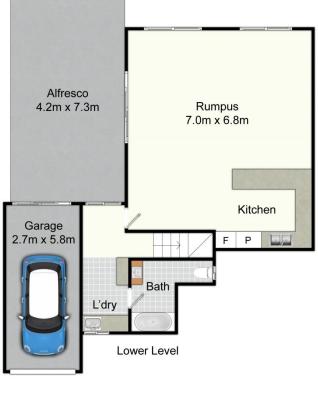

## Here's what it offers:

- Four spacious bedrooms, two with built-in robes, carpeted floors, and one with the added comfort of air conditioning.
- Modern kitchen equipped with gas cooking and abundant cupboard space.
- Open plan living and dining area featuring both air conditioning and a ceiling fan for year-round comfort.
- Well-maintained main bathroom with a convenient shower over bath.
- Downstairs, there's a sizable rumpus room with its own kitchenette, bathroom, and the laundry, making it perfect