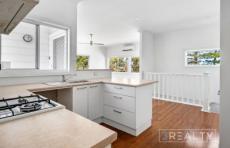

## Here's what it offers:

- Four spacious bedrooms, two with built-in robes, carpeted floors, and one with the added comfort of air conditioning.
- Modern kitchen equipped with gas cooking and abundant cupboard space.
- Open plan living and dining area featuring both air conditioning and a ceiling fan for year-round comfort.
- Well-maintained main bathroom with a convenient shower over bath.
- Downstairs, there's a sizable rumpus room with its own kitchenette, bathroom, and the laundry, making it perfect