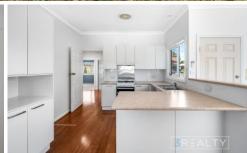

## Here's what it offers:

- Four spacious bedrooms, two with built-in robes, carpeted floors, and one with the added comfort of air conditioning.
- Modern kitchen equipped with gas cooking and abundant cupboard space.
- Open plan living and dining area featuring both air conditioning and a ceiling fan for year-round comfort.
- Well-maintained main bathroom with a convenient shower over bath.
- Downstairs, there's a sizable rumpus room with its own kitchenette, bathroom, and the laundry, making it perfect