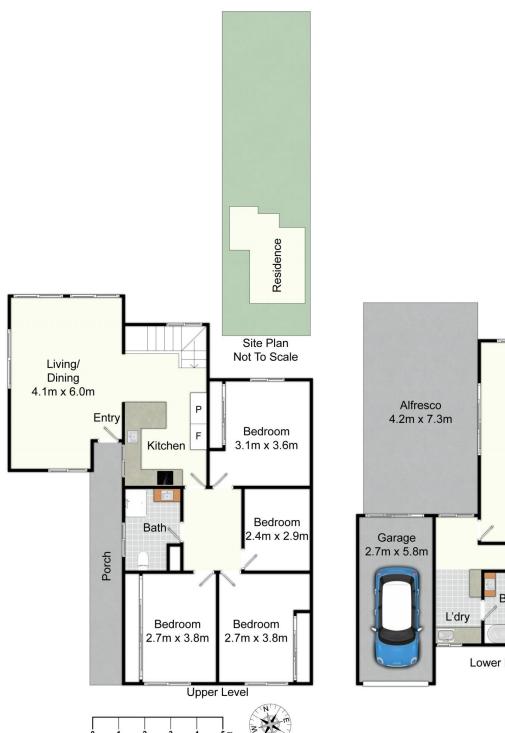

## 16 Ridley Street Charlestown NSW

Check out this spacious family home set on a generous 775m2 block. With a secure and tiered backyard, it's an ideal space for the little ones to play.

## Here's what it offers:

- Four spacious bedrooms, two with built-in robes, carpeted floors, and one with the added comfort of air conditioning.
- Modern kitchen equipped with gas cooking and abundant cupboard space.
- Open plan living and dining area featuring both air conditioning and a ceiling fan for year-round comfort.
- Well-maintained main bathroom with a convenient shower over bath.
- Downstairs, there's a sizable rumpus room with its own kitchenette, bathroom, and the laundry, making it perfect

4 🗀 2 📛 1 🚘

Land Size: 670 sqm

**View**: https://www.3realty.com.au/lease/nsw/newc astle-region/charlestown/residential/house/7

791859

Sarah Sugden 0450 828 332

**Arena Caputo** 