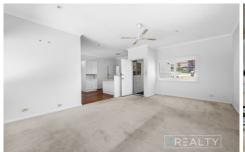

## Here's what it offers:

- Four spacious bedrooms, two with built-in robes, carpeted floors, and one with the added comfort of air conditioning.
- Modern kitchen equipped with gas cooking and abundant cupboard space.
- Open plan living and dining area featuring both air conditioning and a ceiling fan for year-round comfort.
- Well-maintained main bathroom with a convenient shower over bath.
- Downstairs, there's a sizable rumpus room with its own kitchenette, bathroom, and the laundry, making it perfect