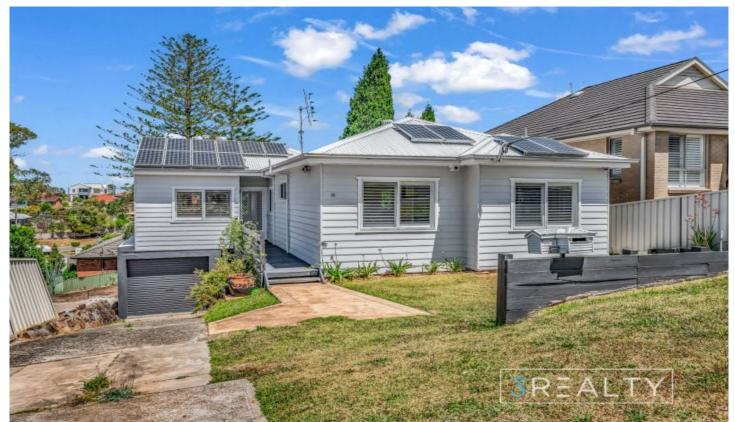

## 16 Ridley Street Charlestown NSW

Check out this spacious family home set on a generous 775m2 block. With a secure and tiered backyard, it's an ideal space for the little ones to play.

## Here's what it offers:

- Four spacious bedrooms, two with built-in robes, carpeted floors, and one with the added comfort of air conditioning.
- Modern kitchen equipped with gas cooking and abundant cupboard space.
- Open plan living and dining area featuring both air conditioning and a ceiling fan for year-round comfort.
- Well-maintained main bathroom with a convenient shower over bath.
- Downstairs, there's a sizable rumpus room with its own kitchenette, bathroom, and the laundry, making it perfect

4 🗀 2 📛 1 🚘

Land Size: 670 sqm

**View**: https://www.3realty.com.au/lease/nsw/newc astle-region/charlestown/residential/house/7

791859

Sarah Sugden 0450 828 332

**Arena Caputo** 