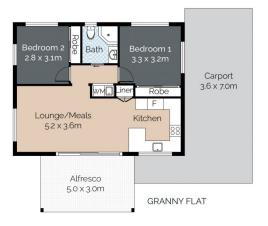

Adjacent to this, the secondary dwelling takes the form of a practical and modern granny flat. Comprising two well-proportioned bedrooms, a functional kitchen, and an

5 连 2 🖺 1 🚘

**Price** : \$ 1,170,000 **Land Size** : 696 sqm