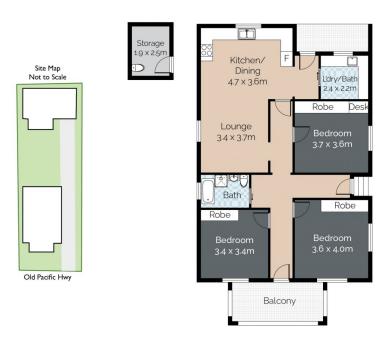

The primary residence, recently revitalized, stands as a testament to quality construction. Featuring three inviting bedrooms, a contemporary kitchen, and a brand-new bathroom, this home currently has fantastic tenants. The polished floorboards contribute a sense of warmth, while the newly laid driveway ensures convenient parking for residents.