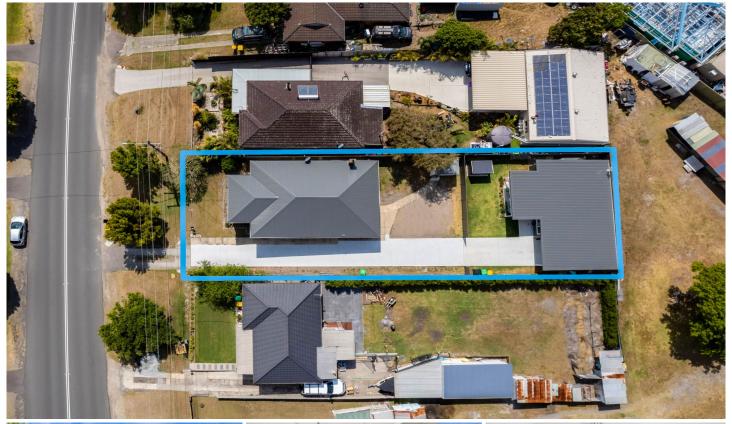

## 305 Old Pacific Highway Swansea NSW

Introducing an exceptional real estate opportunity that combines convenience and promising returns - a dual-home property on a single title, tailor-made for the astute investor.

The primary residence, recently revitalized, stands as a testament to quality construction. Featuring three inviting bedrooms, a contemporary kitchen, and a brand-new bathroom, this home currently has fantastic tenants. The polished floorboards contribute a sense of warmth, while the newly laid driveway ensures convenient parking for residents.

Adjacent to this, the secondary dwelling takes the form of a practical and modern granny flat. Comprising two well-proportioned bedrooms, a functional kitchen, and an

5 连 2 🖺 1 🚘

**Price** : \$ 1,170,000 **Land Size** : 696 sqm