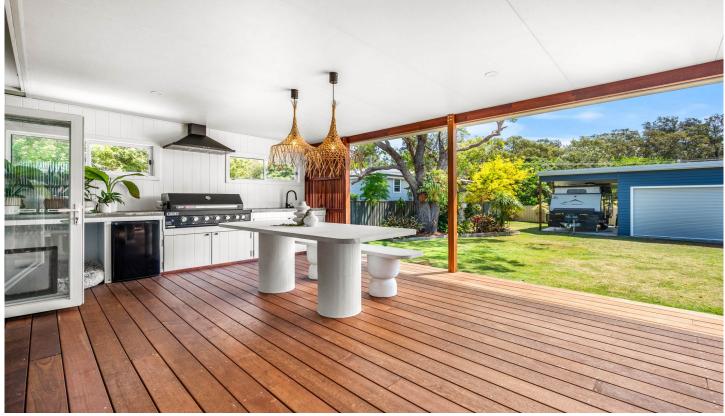

Indulge in the seamless indoor-outdoor living experience, facilitated by the sophisticated concertina doors that open from the kitchen and dining area onto a sprawling, inviting timber deck. Imagine leisurely evenings in the open air, entertaining friends and family in the outdoor kitchen area complete with a state-of-the-art BBQ. The expansive, fully fenced grassed backyard offers ample space for relaxation and recreation, providing an ideal setting for children to