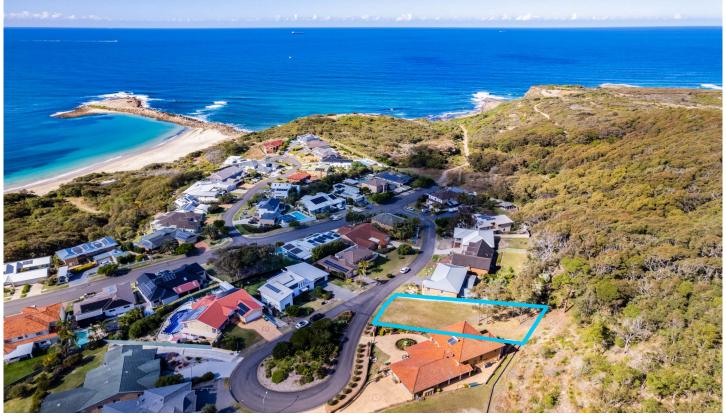

## 15 Sea Eagle Crescent Caves Beach NSW

Discover the pinnacle of coastal living on this sprawling 881m2 block of land in the coveted Blue Ribbon estate of Caves Beach. Nestled in an exclusive location, this is a once-in-a-lifetime opportunity to create the best home in the area, with panoramic views of the majestic ocean and channel that will take your breath away.

Backed by lush bushland, this property offers a rare sense of tranquility and privacy, making it a haven for those

Price : Price guide on application - Please call agent

Land Size: 881 sqm

**View**: https://www.3realty.com.au/sale/nsw/lake-m