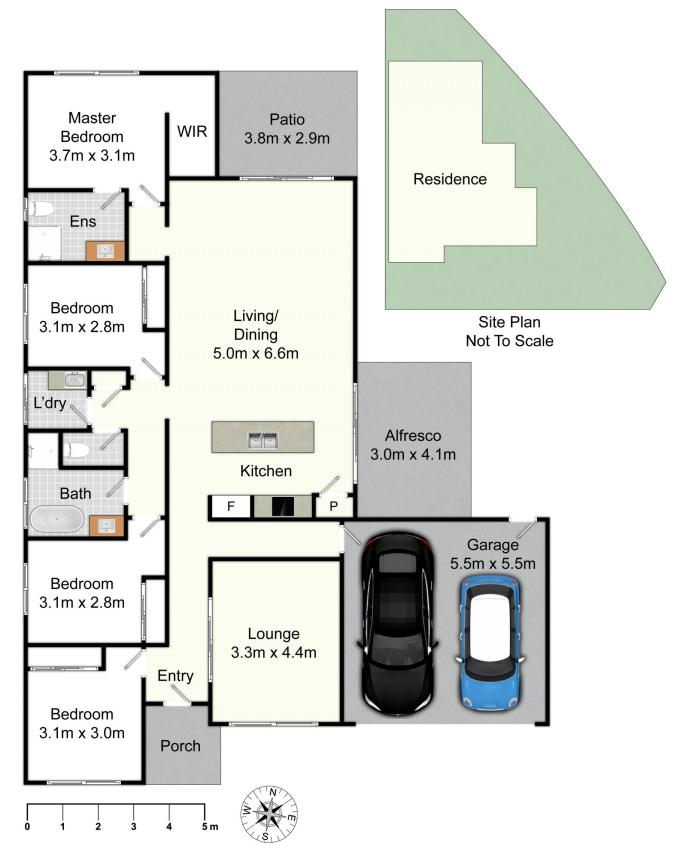

## 1 Mornington Circuit Gwandalan NSW

Welcome to Lakeside, a hidden gem of a neighbourhood located in the peaceful coastal suburb of Gwandalan.

This modern and single-level entertainer, built in 2017, is situated on a corner block, and offers a comfortable and convenient lifestyle. Positioned perfectly on a stunning coastal peninsula, Lakeside provides easy access to Lake Macquarie, the largest saltwater lake in the southern hemisphere.

4 🕮 2 🟪 2 🚘

**Price** : \$ 880,000 **Land Size** : 602 sqm

**View**: https://www.3realty.com.au/sale/nsw/central

-coast-region/gwandalan/residential/house/7

545910

Joel De Shannon 1300 848 332

## 1 Mornington Cct, Gwandalan

All information contained herein is gathered from sources we deem reliable. However, we cannot guarantee its accuracy and act as a messenger only in passing on the details. Interested parties should rely on their own inquiries and the contract for sale. The floor plans are artist's impressions only. The site plan is not to scale.