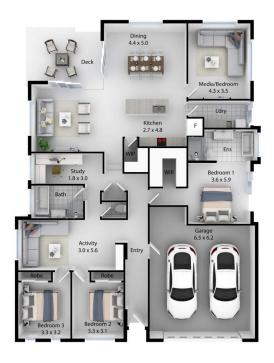

## **30 Bentwing Parade, Murrays Beach** \*Not to scale. Floor plan for illustration purposes only, measurements are approximate.