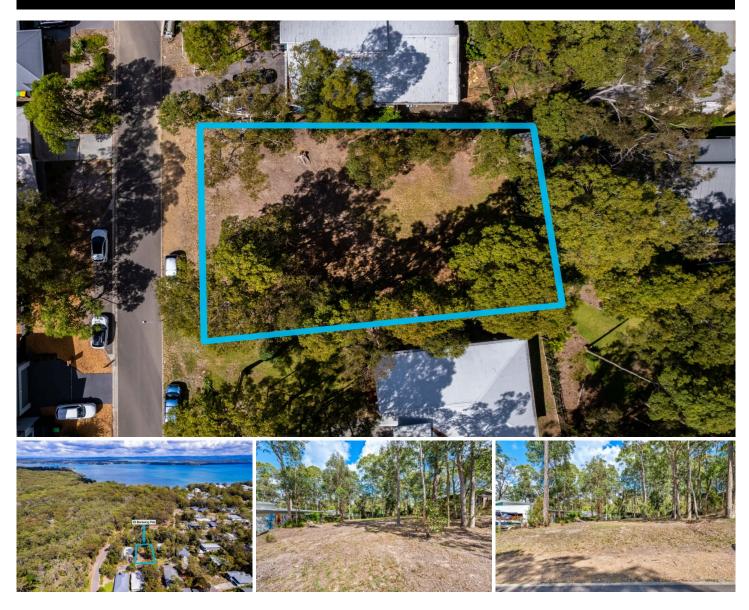

## 28 Bentwing Parade Murrays Beach NSW

This fantastic cleared block is located on an established parade in the new end of Murrays Beach and is surrounded by gorgeous homes.

Boasting an enviable 26m frontage the opportunities are endless. The building envelope offers 260m2 of area to build your dream home less than 500m to the Lake Macquarie shoreline.

Situated in the beautiful Murrays Beach estate with access to pristine lake shores, bbq areas, manicuared green spaces and a maintained pool area as well as a lovely cafe for lunch and breakfast. Wallarah National park is within easy walking distance and gorgeous Caves Beach surf beach is 7 minutes drive. Price : Price guide \$480,000 - \$520,000

- Land Size : 853 sqm View : https://ww
  - : https://www.3realty.com.au/sale/nsw/lake-m acquarie-east/murrays-beach/residential/lan d/7483764

Alicia Taylor 1300 848 332

Bella Hooey 1300 848 332