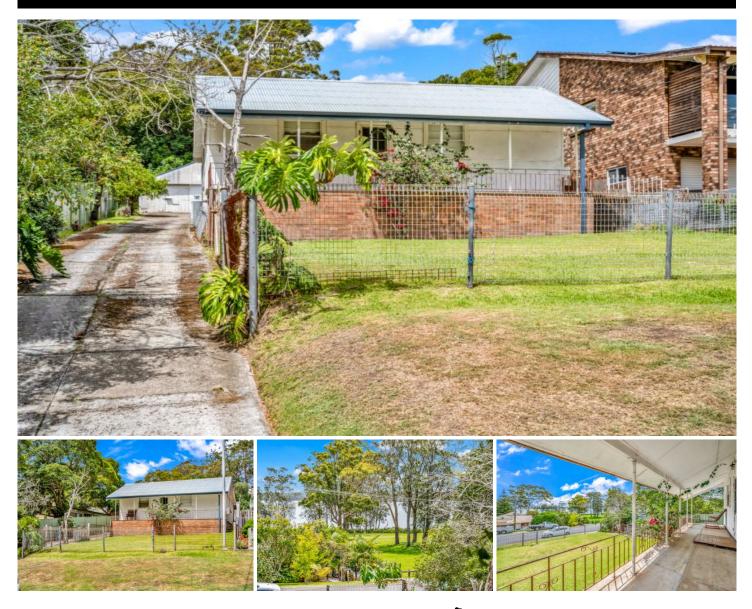

## 65 Marine Parade Nords Wharf NSW

Welcome to this unique, charming miners cottage relocated from Catherine Hill Bay to a fantastic, elevated block in Nords Wharf with stunning views of Lake Macquarie.

Featuring 2 bedrooms, a bathroom, a spacious living area, and the kitchen & dining room overlooking the sunroom. The back yard is oversized and is a perfect spot for the kids to play - or head over to the lakeside park & playground across the road.

Take in the lake views and watch the world go by on the verandah - still being able to watch the kids & pets play in the fenced grassed area.

Set on a large 790 sqm parcel of land - the opportunities