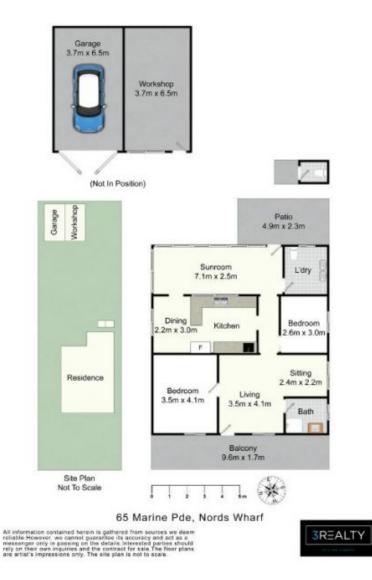

Featuring 2 bedrooms, a bathroom, a spacious living area, and the kitchen & dining room overlooking the sunroom. The back yard is oversized and is a perfect spot for the kids to play - or head over to the lakeside park & playground across the road.

Take in the lake views and watch the world go by on the verandah - still being able to watch the kids & pets play in the fenced grassed area.

Set on a large 790 sqm parcel of land - the opportunities

## 2 🎮 1 🚔 1 🚘

View

Land Size : 790 sqm

: https://www.3realty.com.au/sale/nsw/lake-m acquarie-east/nords-wharf/residential/house /7449343

Alicia Taylor 1300 848 332

Bella Hooey 1300 848 332