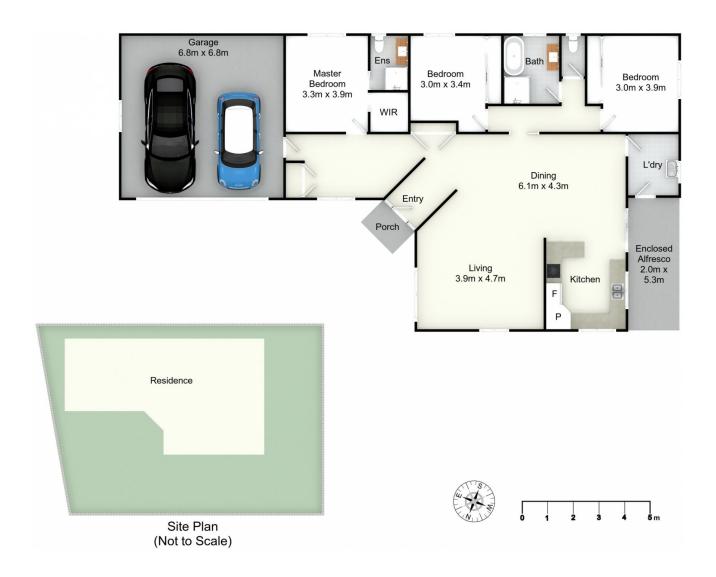

## 31 Broughton Street Rutherford NSW

Welcome to this neat home in a fantastic location close to everything. The single level home is in excellent condition and awaits its new tenants.

Offering 3 bedrooms that are well appointed with built in robes - the master finished with an ensuite, walk in robe & air conditioning. Featuring a large open plan living and kitchen area with ceiling fans and air conditioning which is an ideal spot for unwinding with the family. The main bathroom is spacious and has a shower, bathtub & vanity.

The yard is large with lush green grass, is fenced with a veranda - the perfect spot to watch the kids play.

Conveniently located with access to public and private schools, day care, Rutherford Shopping village and local

## 31 Broughton St, Rutherford

All information contained herein is gathered from sources we deem reliable. However, we cannot guarantee its accuracy and act as a messenger only in passing on the details. Interested parties should rely on their own inquiries and the contract for sale. The floor plans are artist's impressions only. The site plan is not to scale.