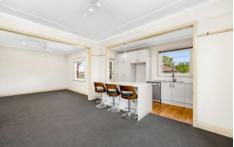

Dishwasher and gas cooking appliances, built-in wardrobes to both bedrooms, a sunroom to the main bedroom with high ceilings throughout and an oversized living & dining area.

You also have a shared laundry downstairs and a shared courtyard to enjoy some afternoons in the sun.