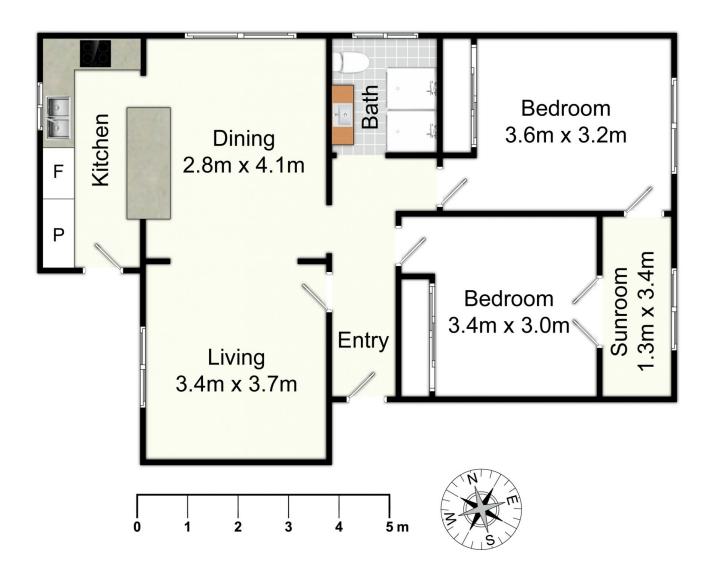

## 3/46-48 Elizabeth Street Mayfield NSW

This two-bedroom unit is well positioned in a quiet street with only a short 650 meter walk to the main shopping precinct on Maitland Road. The train station is also only one kilometer from your doorstep and the property includes:

Dishwasher and gas cooking appliances, built-in wardrobes to both bedrooms, a sunroom to the main bedroom with high ceilings throughout and an oversized living & dining area.

You also have a shared laundry downstairs and a shared courtyard to enjoy some afternoons in the sun.