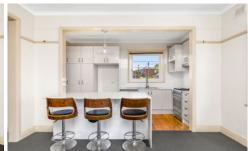

Dishwasher and gas cooking appliances, built-in wardrobes to both bedrooms, a sunroom to the main bedroom with high ceilings throughout and an oversized living & dining area.

You also have a shared laundry downstairs and a shared courtyard to enjoy some afternoons in the sun.