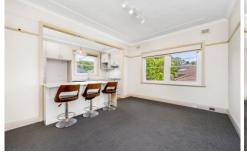

Dishwasher and gas cooking appliances, built-in wardrobes to both bedrooms, a sunroom to the main bedroom with high ceilings throughout and an oversized living & dining area.

You also have a shared laundry downstairs and a shared courtyard to enjoy some afternoons in the sun.