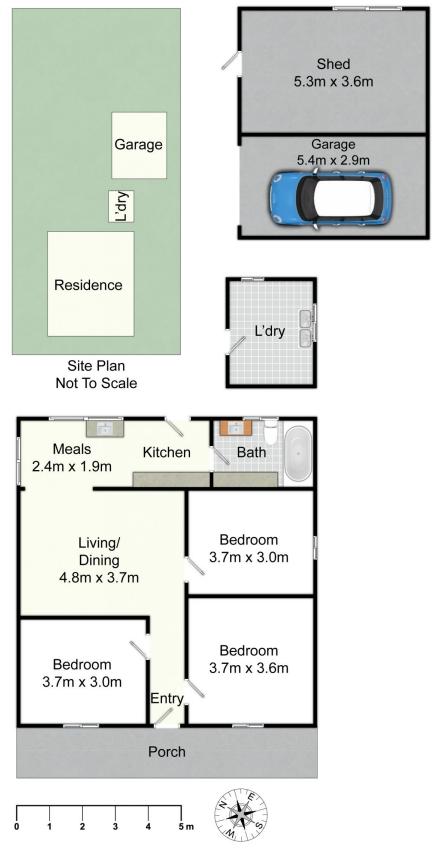

## 29 Flowers Drive Catherine Hill Bay NSW

Located on the historically charming Flowers Drive, this delightful miners cottage is the perfect forever home, holiday home or investment! Never again will houses be built like this so this is an opportunity of a lifetime. Renovate to reveal a gorgeous beachside home while maintaining that old world charm.

Featuring 3 good sized bedrooms, a spacious living area, kitchen - dining and bathroom, the functional floorplan suits those just looking to complete a cosmetic renovation. Or STCA extend into the good sized backyard. This is your chance to turn this wonderful property in idyllic Catherine Hill Bay into your dream home!

o Original façade and gorgeous street appeal

o Original timber floorboards throughout

29 Flowers Dr, Cathrine Hill Bay

All information contained herein is gathered from sources we deem reliable. However, we cannot guarantee its accuracy and act as a messenger only in passing on the details. Interested parties should rely on their own inquiries and the contract for sale. The floor plans are artist's impressions only. The site plan is not to scale.