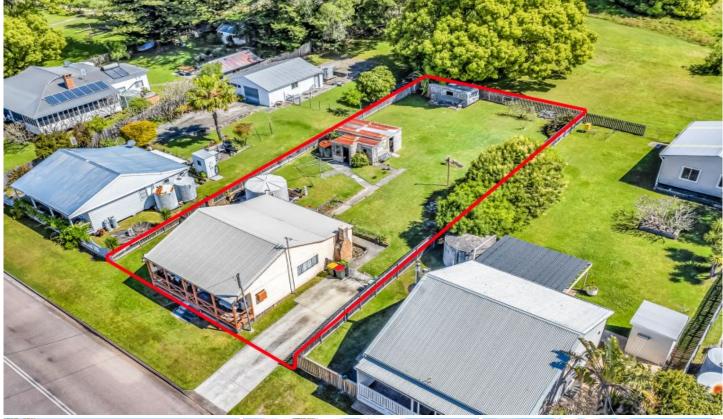

## 22 Flowers Drive Catherine Hill Bay NSW

Just a short stroll from beautiful Catherine Hill Bay beach is this charming beachside miners cottage. Set on a large parcel of land that backs onto national park the opportunities are endless with this endearing property.

## 3 📭 1 🖺

Land Size: 784 sqm

View: https://www.3realty.com.au/sale/nsw/lake-m

acquarie-east/catherine-hill-bay/residential/h

ouse/7231018

Alicia Taylor 1300 848 332

Bella Hooey 1300 848 332

22 Flowers Drive, Catherine Hill Bay