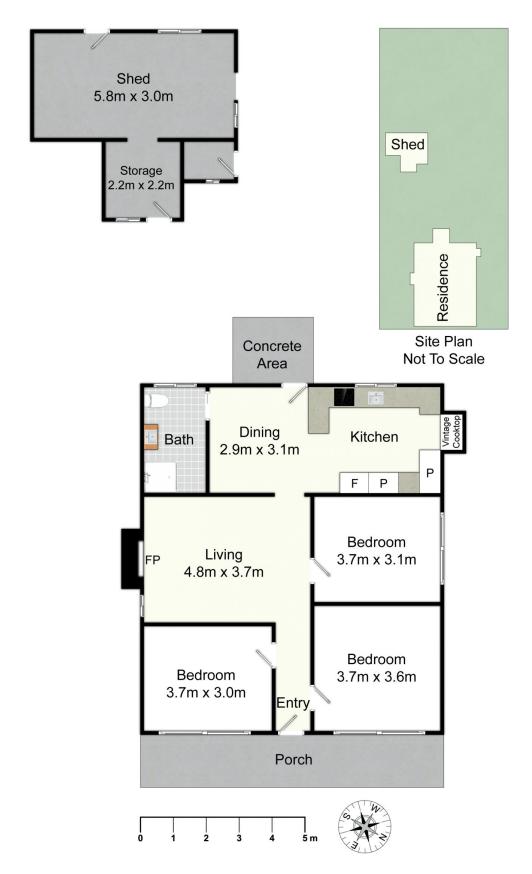

Set amongst beautifully renovated historical properties this cottage is ready for a makeover. Featuring 3 good sized bedrooms, a spacious living area, kitchen - dining and one bathroom, the functional floorplan suits those looking for their forever home or a holiday getaway. This is your chance to turn this wonderful property in idyllic Catherine Hill Bay into your dream home!

- ? Original façade and gorgeous street appeal
- ? 3 good sized bedrooms
- ? Original fireplace in the living room

All information contained herein is gathered from sources we deem reliable. However, we cannot guarantee its accuracy and act as a messenger only in passing on the details. Interested parties should rely on their own inquiries and the contract for sale. The floor plans are artist's impressions only. The site plan is not to scale.