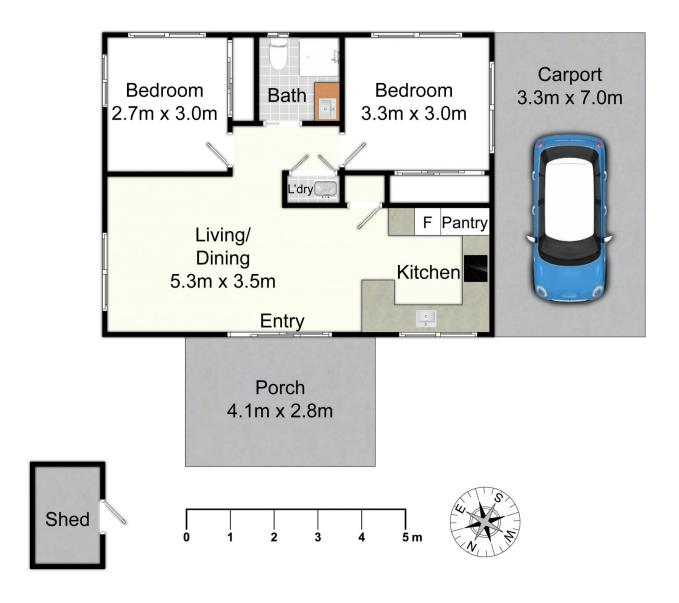

## 305a Old Pacific Highway Swansea NSW

You could be the very first people to live in this brand new home!

Just completed this 2 bedroom home has been finished beautifully. Brand new with timber look flooring throughout the home feels light and airy. The kitchen is spacious boasting Caesar stone benchtops, Moroccan style tiled splashback and plenty of cupboard and bench space.

The double sized bedrooms are well appointed with lovely carpet, built in wardrobes and fans. The bathroom is gorgeous with high quality tiles, timber vanity and good sized shower.

With a good sized carport and grassed area at the front of the home, this is a great property, close to the lake.