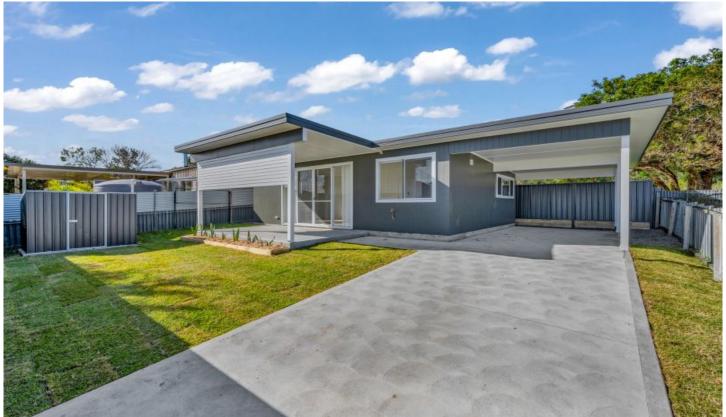

## 305a Old Pacific Highway Swansea NSW

You could be the very first people to live in this brand new home!

Just completed this 2 bedroom home has been finished beautifully. Brand new with timber look flooring throughout the home feels light and airy. The kitchen is spacious boasting Caesar stone benchtops, Moroccan style tiled splashback and plenty of cupboard and bench space.

The double sized bedrooms are well appointed with lovely carpet, built in wardrobes and fans. The bathroom is gorgeous with high quality tiles, timber vanity and good sized shower.

With a good sized carport and grassed area at the front of the home, this is a great property, close to the lake.