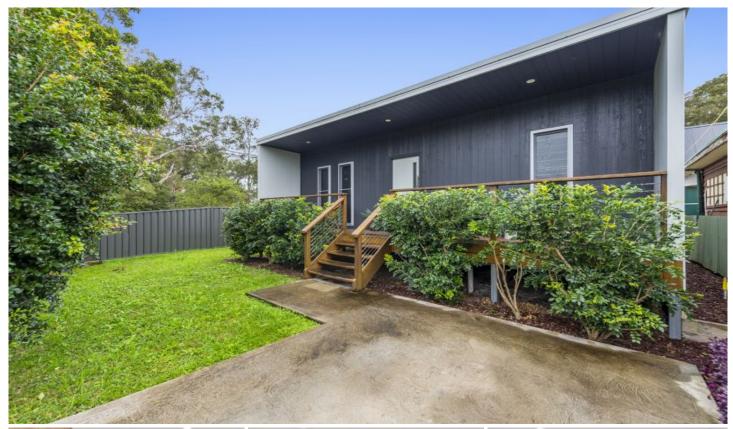

## 6A Sonoma Road Budgewoi NSW

Modern 2 bedroom home ideally located next to Woodland Parkway Reserve and a 10 minute walk to Budgewoi shops via the cycle path.

The property features open plan kitchen dining and lounge room, two spacious bedrooms both with built in wardrobes, air conditioning and low maintenance gardens. Off street parking for 1 car.