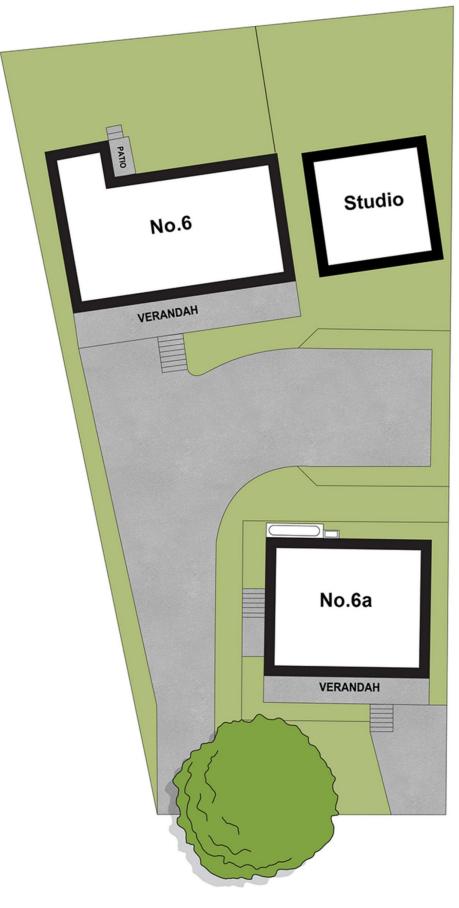

## 6A Sonoma Road Budgewoi NSW

Modern 2 bedroom home ideally located next to Woodland Parkway Reserve and a 10 minute walk to Budgewoi shops via the cycle path.

The property features open plan kitchen dining and lounge room, two spacious bedrooms both with built in wardrobes, air conditioning and low maintenance gardens. Off street parking for 1 car.

Ideally suited for a long term tenant.

Sorry no pets.

 $^{\ast}$  Please note that this property is directly managed by the landlord  $^{\ast}$ 

2 许 1 🔓 1 🗬

**View :** https://www.3realty.com.au/lease/nsw/central-coa st-region/budgewoi/residential/house/7097812



Walter Reinhard 1300 848 332



**SONOMA RD**