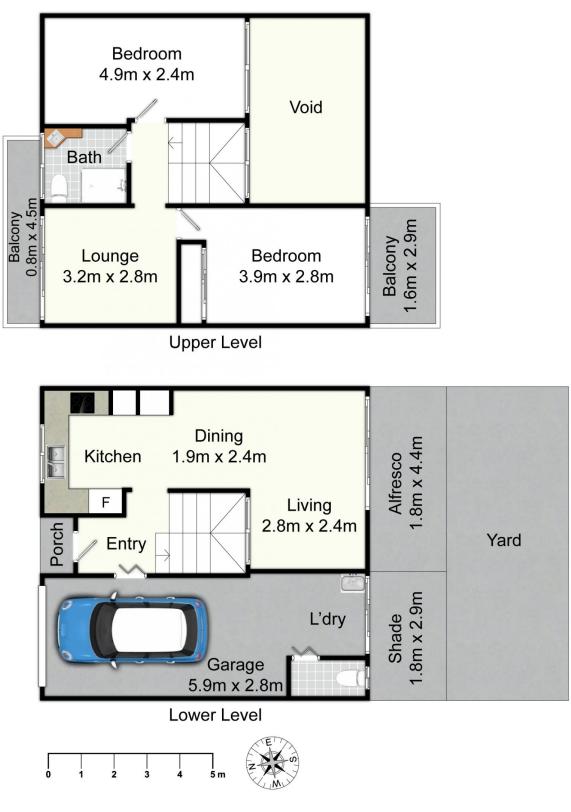

The floor plan is very practical, downstairs you will find the kitchen, living & courtyard, and an extra toilet in the laundry for convenience. The courtyard is designed for little to no upkeep and is great for outdoor entertainment or an afternoon barbecue. The single lockup garage has internal access, and further outdoor parking & green space nearby.

The upper level is complete with 2 well sized bedrooms, the master being fitted with a new outdoor deck. There is

All information contained herein is gathered from sources we deem reliable. However, we cannot guarantee its accuracy and act as a messenger only in passing on the details. Interested parties should rely on their own inquiries and the contract for sale. The floor plans are artist's impressions only. The site plan is not to scale.