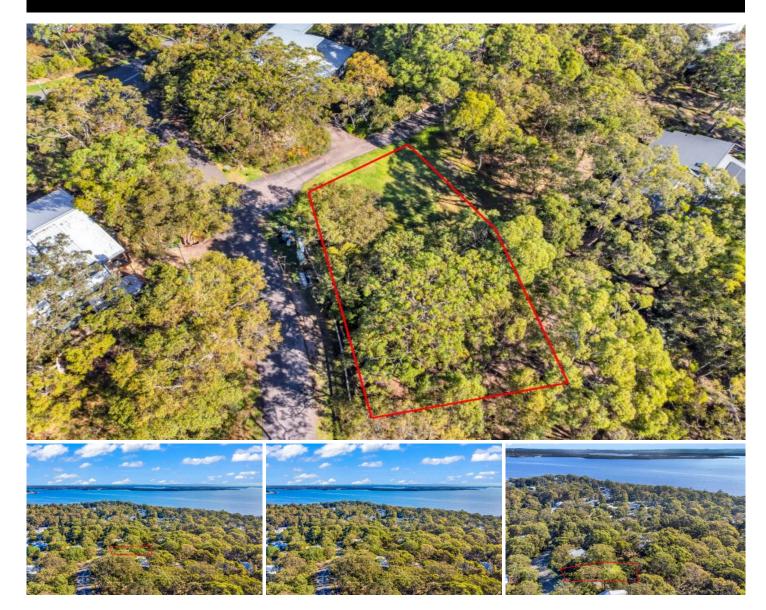

## 5 Lake Ridge Lane Murrays Beach NSW

Opportunities like this do not come up often in Murrays Beach - this gorgeous block is surrounded by native flora, backs onto a wildlife corridor and is walking distance to the lakes edge. Boasting an astounding 452m2 building envelope this block gives you the perfect opportunity to build your dream home in paradise.

**Price**: New Price \$485,000

Land Size: 1034 sqm

View : https://www.3realty.com.au/sale/nsw/lake-m

acquarie-east/murrays-beach/residential/lan

d/6986007

**Alicia Taylor** 1300 848 332

Bella Hooey 1300 848 332