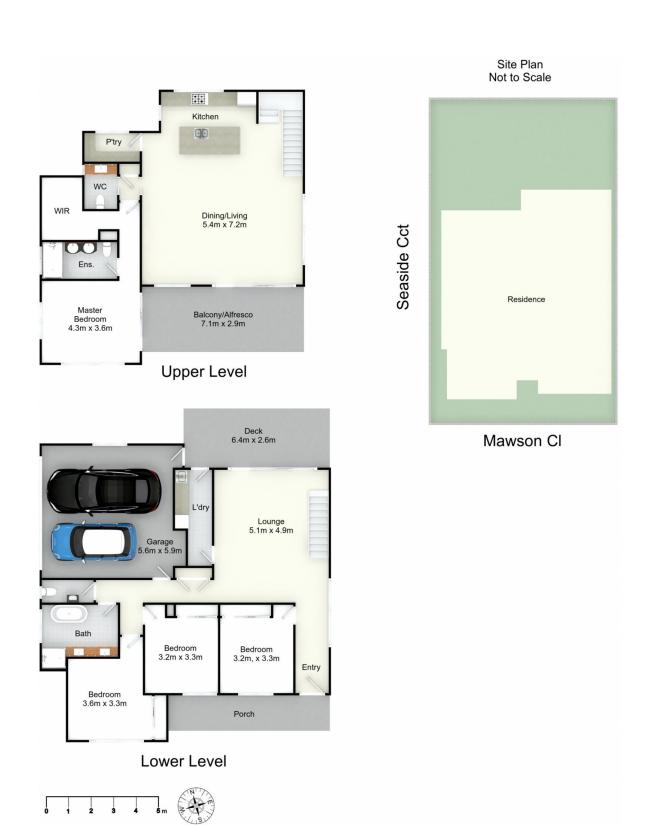

The lower level boasts spectacular views from the 3 well appointed bedrooms - all complete with built in wardrobes and ducted air conditioning. The main bathroom offers handcrafted blackbutt cabinetry, handmade Spanish tiles and luxe tapware. The large open plan 2nd living space

All information contained herein is gathered from sources we deem reliable. However, we cannot guarantee its accuracy and act as a messenger only in passing on the details. Interested parties should rely on their own inquiries and the contract for sale. The floor plans are artist's impressions only. The site plan is not to scale.