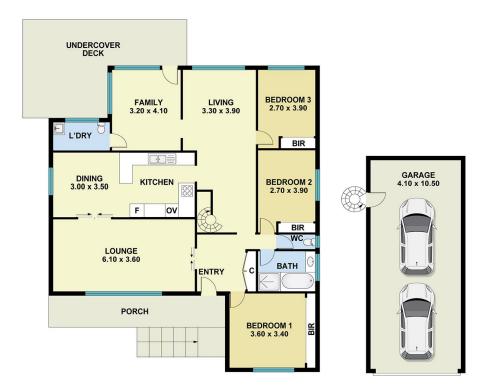

Boasting three living areas and an undercover patio area that overlooks the inground swimming pool, this home has plenty of space for the whole family.

- ° Fantastic 556m² fully fenced block
- ° Three bedrooms all with built in robes and ceiling fans
- <sup>°</sup> Bathroom with separate bath and shower

Joel De Shannon 1300 848 332

DISCLAIMER

PLANS SHOWN ARE FOR MARKETING PURPOSES ONLY, ALL DIMENSIONS ARE APPROXIMATE AND NOT TO SCALE. THEY ARE SUBJECT TO ERRORS AND INACCURACIES AND NO LIABILITY WILL BE ACCEPTED. INTERESTED PARTIES SHOULD MAKE THEIR OWN ENQUIRIES.