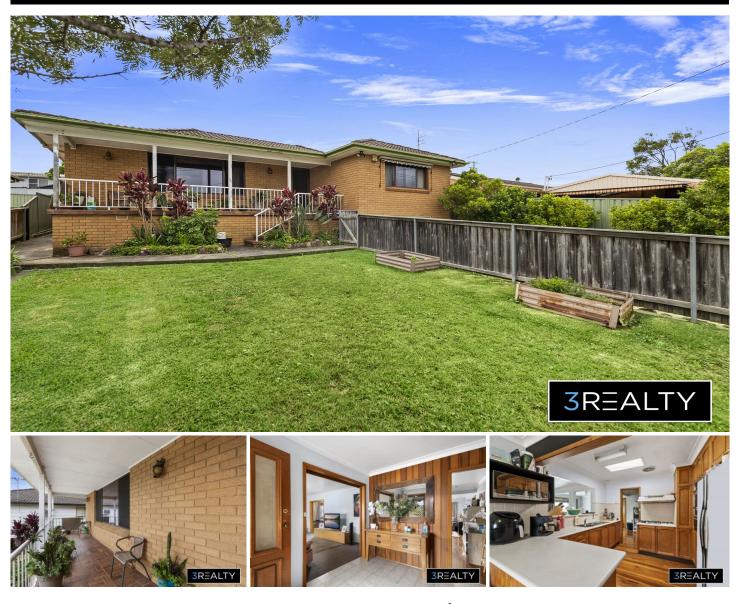

## 55 Thomas Mitchell Road Killarney Vale NSW

This perfectly located family home presents a wonderful opportunity for first home buyers, families or even the smart investor.

Located just minutes from Bateau Bay & Shelly Beach and local schools, this classic design presents a great opportunity to create your dream home in a fantastic beach side suburb.

Boasting three living areas and an undercover patio area that overlooks the inground swimming pool, this home has plenty of space for the whole family.

- ° Fantastic 556m² fully fenced block
- ° Three bedrooms all with built in robes and ceiling fans
- <sup>°</sup> Bathroom with separate bath and shower