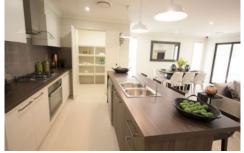

- ? Glass rangehood & splashback
- ? 900 electric oven and gas cook top
- ? Custom built in joinery in the formal lounge and living areas
- ? Timber deck to alfresco area
- ? Astro turf on side boundaries
- ? Commercial grade reverse cycle air-conditioning