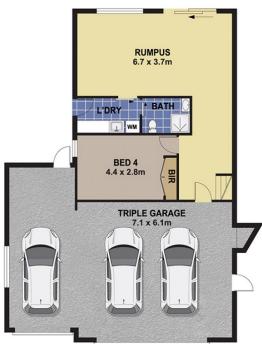

iving. Backing onto a peaceful nature reserve, this entertainers dream sits on a generous 712sqm landscaped block with inground pool, triple garage and side access for the boat and caravan.

This contemporary Montgomery Home features:

? 4 large bedrooms with built in robes including an executive size master bedroom with spacious walk in robe and ensuite

? Well positioned gourmet kitchen with granite benchtops, gas cooking, glass splash back and views across the entertaining area, rear yard and pool

? Sun drenched north east facing alfresco area taking in views of the bush back drop

? 3 completely separate living areas which include a

4 🛤 3 📛 3 🚘

Building Size : 195 sqm Land Size

View

- : 712 sqm
  - : https://www.3realty.com.au/sale/nsw/lak





**Joel De Shannon** 1300 848 332





**GROUND LEVEL** 





FIRST LEVEL

## 27 THE MAINDECK, BELMONT

## DISCLAIMER

PLANS SHOWN ARE FOR MARKETING PURPOSES ONLY, ALL DIMENSIONS ARE APPROXIMATE AND NOT TO SCALE. THEY ARE SUBJECT TO ERRORS AND INACCURACIES AND NO LIABILITY WILL BE ACCEPTED. INTERESTED PARTIES SHOULD MAKE THEIR OWN ENQUIRIES.