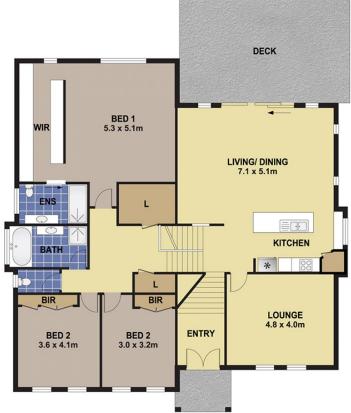

peaceful nature reserve, this entertainers dream sits on a generous 712sqm landscaped block with inground pool, triple garage and side access for the boat and caravan.

This contemporary Montgomery Home features:

? 4 large bedrooms with built in robes including an executive size master bedroom with spacious walk in robe and ensuite

? Well positioned gourmet kitchen with granite benchtops, gas cooking, glass splash back and views across the entertaining area, rear yard and pool

? Sun drenched north east facing alfresco area taking in views of the bush back drop

? 3 completely separate living areas which include a

4 🛤 3 📛 3 🚘

Building Size : 195 sqm Land Size

View

- : 712 sqm
  - : https://www.3realty.com.au/sale/nsw/lak





**Joel De Shannon** 1300 848 332





**GROUND LEVEL** 





FIRST LEVEL

## 27 THE MAINDECK, BELMONT

## DISCLAIMER

PLANS SHOWN ARE FOR MARKETING PURPOSES ONLY, ALL DIMENSIONS ARE APPROXIMATE AND NOT TO SCALE. THEY ARE SUBJECT TO ERRORS AND INACCURACIES AND NO LIABILITY WILL BE ACCEPTED. INTERESTED PARTIES SHOULD MAKE THEIR OWN ENQUIRIES.