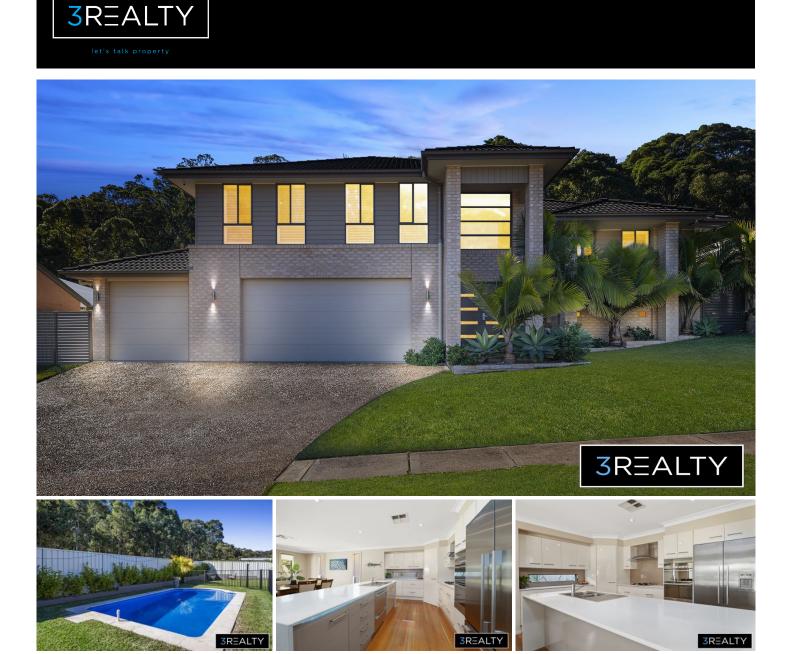

## 27 The Maindeck Belmont NSW

Privacy, exclusivity and executive living. Backing onto a peaceful nature reserve, this entertainers dream sits on a generous 712sqm landscaped block with inground pool, triple garage and side access for the boat and caravan.

This contemporary Montgomery Home features:

? 4 large bedrooms with built in robes including an executive size master bedroom with spacious walk in robe and ensuite

? Well positioned gourmet kitchen with granite benchtops, gas cooking, glass splash back and views across the entertaining area, rear yard and pool

? Sun drenched north east facing alfresco area taking in views of the bush back drop

? 3 completely separate living areas which include a

4 🛤 3 📛 3 🚘

Building Size : 195 sqm Land Size

View

- : 712 sqm
  - : https://www.3realty.com.au/sale/nsw/lak