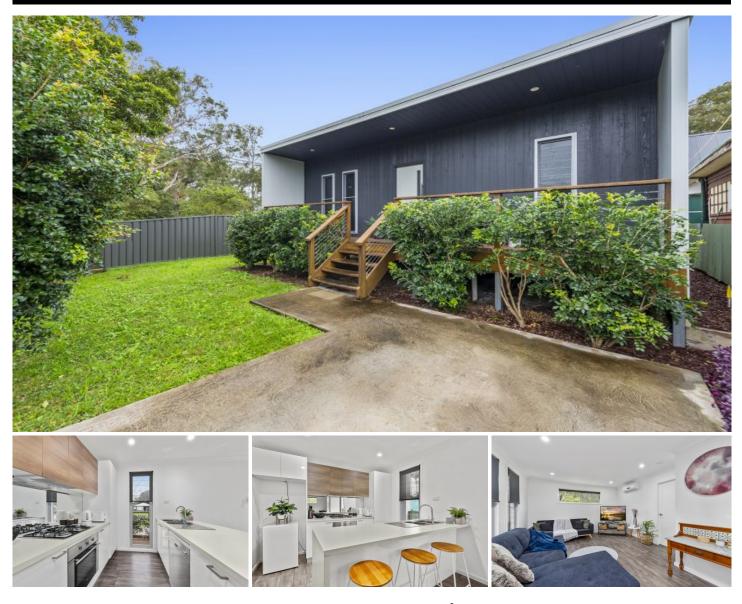

## 6A Sonoma Road Budgewoi NSW

Near new 2 bedroom home ideally located next to Woodland Parkway Reserve and a 10 minute walk to Budgewoi shops via the cycle path.

The property features open plan kitchen dining and lounge room, two spacious bedrooms both with built in wardrobes, air conditioning and low maintenance gardens. Off street parking for 1 car.