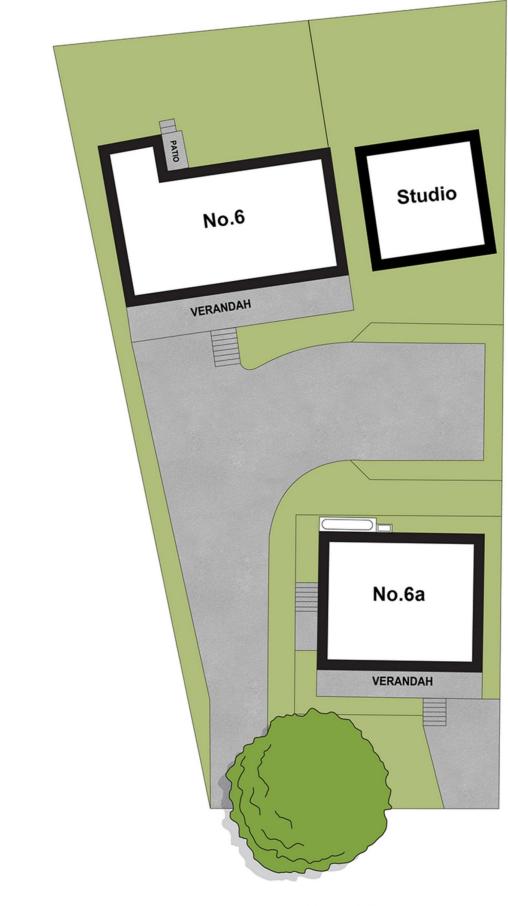

## 6A Sonoma Road Budgewoi NSW

Near new 2 bedroom home ideally located next to Woodland Parkway Reserve and a 10 minute walk to Budgewoi shops via the cycle path.

The property features open plan kitchen dining and lounge room, two spacious bedrooms both with built in wardrobes, air conditioning and low maintenance gardens. Off street parking for 1 car.