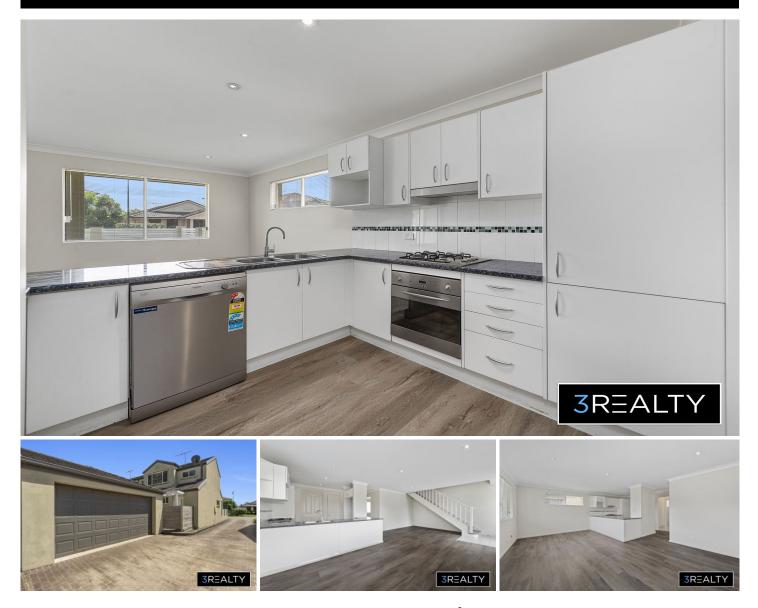

## **30 Churchill Circuit Hamilton South NSW**

This beautiful property offers 3 bedrooms, 2 bathrooms, 2 car garage, freshly painted, new flooring, dishwasher and so much more.

Spacious open plan lounge, dining & kitchen with dishwasher and plenty of bench space. All 3 bedrooms have built in robes and ceiling fans, downlights throughout the bottom level and 1 full sized bathroom on level 2 and ensuite to main bedroom on level 1.