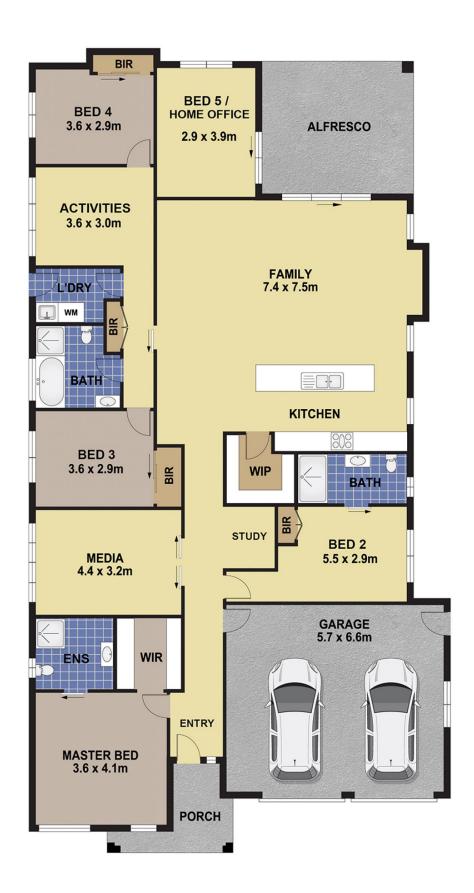

## 59 Wainman Drive Cooranbong NSW

This 3 year old home located in the Watagan Park Estate has been superbly designed. It features an impressive 212 m2 of internal living all on one level without sacrificing the outdoor space.

The family friendly layout features 4 bedrooms all with built in wardrobes (2 with ensuites) along with the option of creating a 5th bedroom should the need for a home office with convenient external access not be required. There is also an allocated space with a study nook.

There will be no arguments amongst the younger members of the family with the well thought-out addition of a media room and separate activities area. The space of this home is incredible.

5 🚐 3 🔓 2 😭

**Price** : \$ 645,000 **Land Size** : 614 sqm