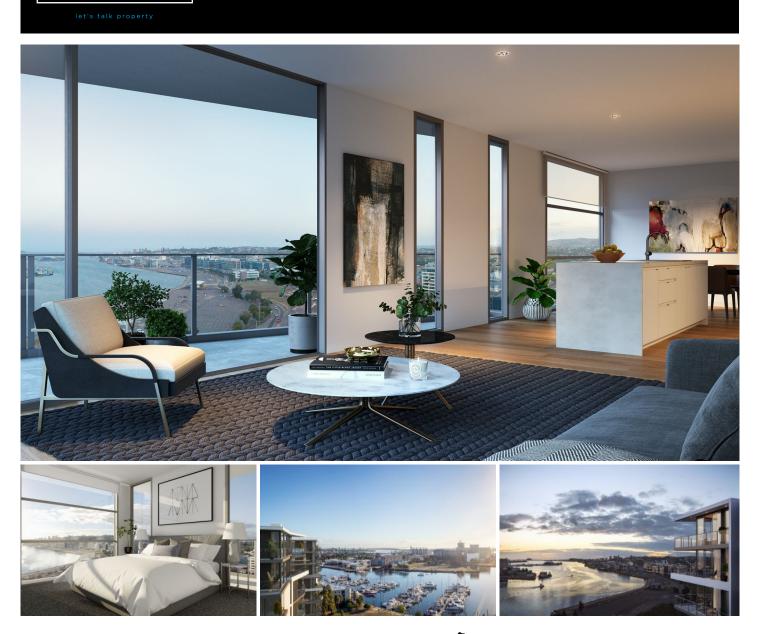

## N506/2 - 4 Bishopgate Street Wickham NSW

**3**REALTY

Introducing Stella, the newest residential development in the heart of Newcastle's thriving WestEnd. Offering a mix of 1, 2 and 3 bedroom apartments with many boasting some of the best uninterrupted views of Newcastle Harbour and the city.

Stella on Hannell features modern, open plan designs with spacious outdoor areas and access to a stunning rooftop garden.

| Price         | : \$ 735,500                    |
|---------------|---------------------------------|
| Building Size | : 91 sqm                        |
| View          | <ul> <li>https://www</li> </ul> |