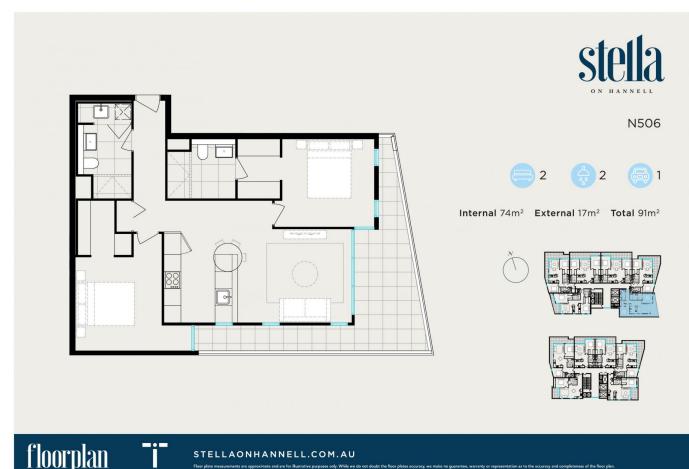

Stella on Hannell features modern, open plan designs with spacious outdoor areas and access to a stunning rooftop garden.

| Price         | : \$ 735,500                    |
|---------------|---------------------------------|
| Building Size | : 91 sqm                        |
| View          | <ul> <li>https://www</li> </ul> |