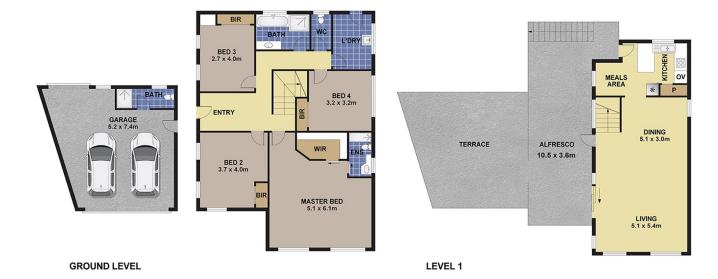

The living and dining are perfectly elevated and flow seamlessly onto a large covered entertainers' terrace and open patio which are all designed to take in the breathtaking views of the bay and sunsets.

As the property stands there are 4 double bedrooms, being a huge main with en-suite and 3 generous bedrooms downstairs along with a well-appointed open plan living upstairs.

Established easy care gardens dress the home's exterior in

## **6 ELIZABETH PLACE, SWANSEA**

DISCLAIMER

PLANS SHOWN ARE FOR MARKETING PURPOSES ONLY, ALL DIMENSIONS ARE APPROXIMATE AND NOT TO SCALE. THEY ARE SUBJECT TO ERRORS AND INACCURACIES AND NO LIABILITY WILL BE ACCEPTED. INTERESTED PARTIES SHOULD MAKE THEIR OWN ENQUIRIES.