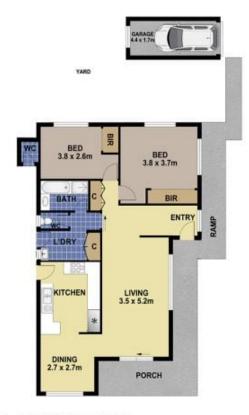

On a level 621sqm corner block facing west to the lake, this 2 Bedroom single level home has a detached single garage with wheelchair access and ramps already in place.

Both bedrooms have large built in robes and the bathroom

## DISCLAIMER

PLANS SHOWN ARE FOR MARKETING PURPOSES ONLY, ALL DIMENSIONS ARE APPROXIMATE AND NOT TO SCALE. THEY ARE SUBJECT TO ERRORS AND INACCURACIES AND NO LIABILITY WILL BE ACCEPTED. INTERESTED PARTIES SHOULD MAKE THEIR OWN ENQUIRIES.