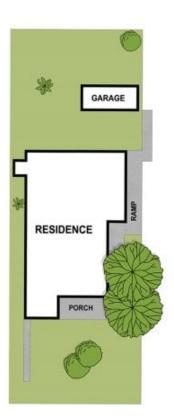

On a level 621sqm corner block facing west to the lake, this 2 Bedroom single level home has a detached single garage with wheelchair access and ramps already in place.

Both bedrooms have large built in robes and the bathroom

## DISCLAIMER

PLANS SHOWN ARE FOR MARKETING PURPOSES ONLY, ALL DIMENSIONS ARE APPROXIMATE AND NOT TO SCALE. THEY ARE SUBJECT TO ERRORS AND INACCURACIES AND NO LIABILITY WILL BE ACCEPTED. INTERESTED PARTIES SHOULD MAKE THEIR OWN ENQUIRIES.