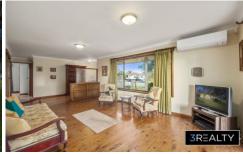

On a level 621sqm corner block facing west to the lake, this 2 Bedroom single level home has a detached single garage with wheelchair access and ramps already in place.

Both bedrooms have large built in robes and the bathroom