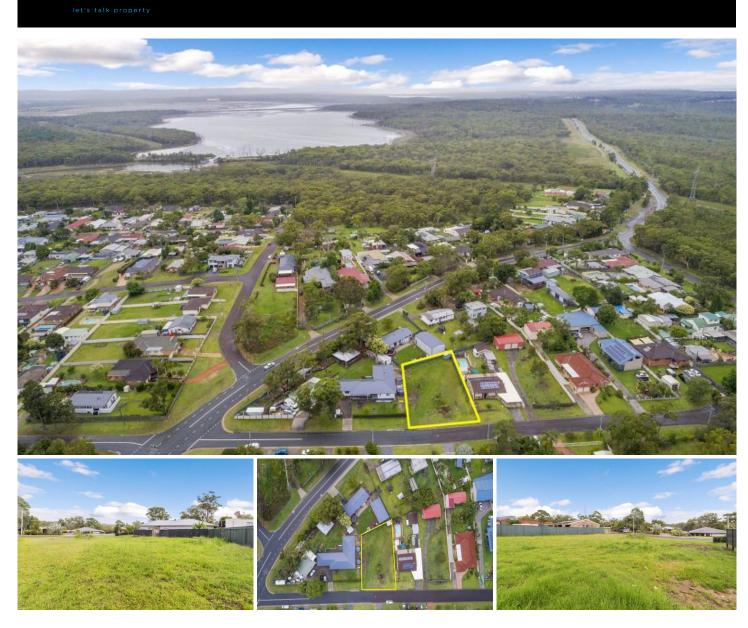

## 12 Jabbarup Road Wyee NSW

**3**REALTY

Waiting for your dream home, this gently sloping 841sqm vacant parcel of land is nestled amongst completed homes in an established estate.

Boasting a generous 25m frontage with kerb and guttering this vacant block of land is cleared, registered and ready to go.

Having started conversations with some of the regions leading home builders, we have plans and details to assist you with your research and fast track your new home build.

Wyee is a well positioned quiet suburb within the city of Lake Macquarie. With great access to public transport and only 600m to Wyee Train Station, this site makes for an easy commute north or south for work or school.

Land Size : 841 sqm View : https://www.3realty.com.au/sale/nsw/central -coast-region/wyee/residential/land/6008549

Joel De Shannon 1300 848 332