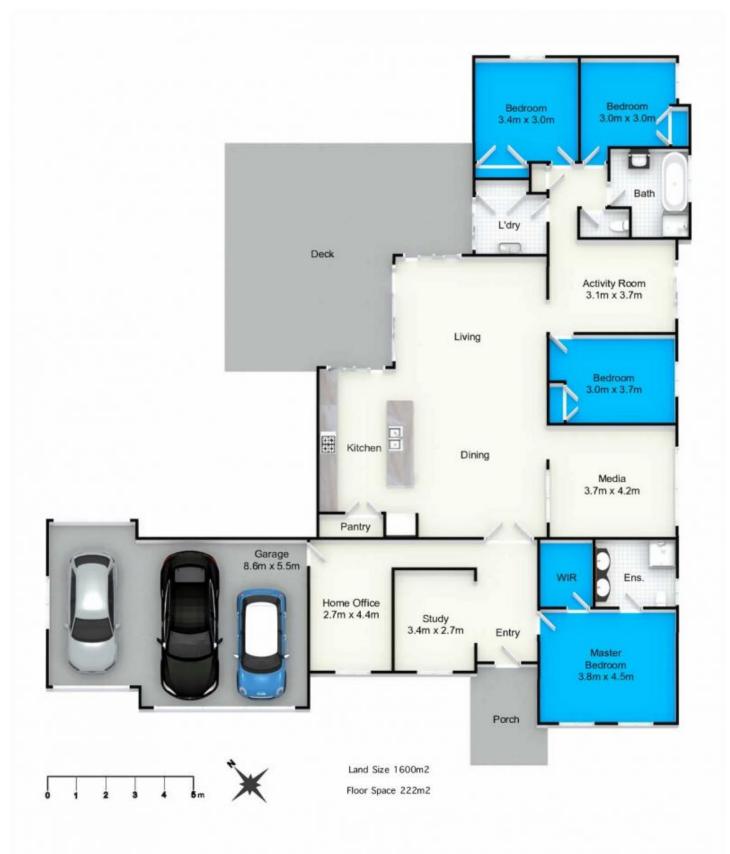

## 21 Ellenborough Drive Cooranbong NSW

Your dream home awaits. Perfectly positioned on a picturesque 1,600sqm allotment with views to the Watagan Mountains this property creates an emotional connection that is rarely experienced.

This generous well appointed executive residence will undoubtedly provide it's new owners with an exceptional quality of life.

With ample room to stretch your legs and enjoy the

4 🗀 2 🗀 3 👄

**Building Size**: 222 sqm **Land Size**: 1600 sqn