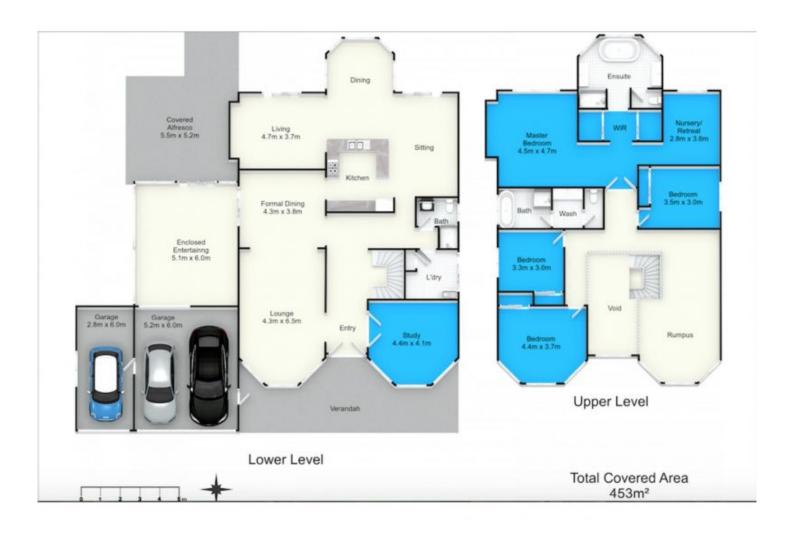

## 9 Windward Crescent Gwandalan NSW

Perfectly positioned in a sought after street surrounded by quality homes, this superbly designed entertainers property will be sure to capture your attention at first glance.

Beginning with a double door entrance the immediate feeling of grandness is confirmed by the soaring ceilings and spaciousness of the rooms that adjoin the staircase.

Boasting multiple large living areas and perfect combinations of indoor and outdoor zones makes this property ideal for the growing or extended family and your guests.

This home showcases in every aspect the benefits that sizeable light filled rooms bring to a design. The substantial presence and spaces within this well-appointed home must

4 🗀 3 🔓 3 🖨

**Building Size**: 350 sqm **Land Size**: 723 sqm