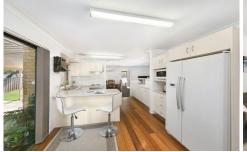

This comfortable home features a large multipurpose kitchen with stunning bamboo timber floorboards, a dedicated entry foyer that leads onto an open plan lounge and formal dining area. These features coupled with a private main bedroom with ensuite, makes this home a great place for a family or anyone who enjoys entertaining. Lock up garage with automatic door and the additional car parking options at the front and rear of the property make a perfect space to keep your car, caravan or boat.