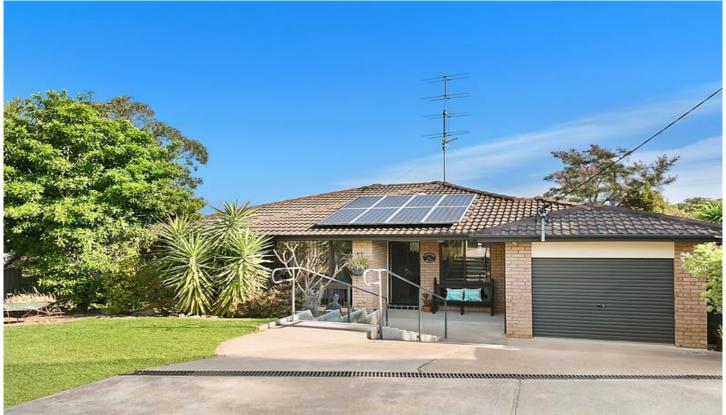

## 71 Clydebank Road Buttaba NSW

Centrally positioned on a 542 square metre block, this home is just a 5 minute stroll to Australia's largest saltwater lake and a short 8 minute drive to the train station (Sydney -Newcastle line)

This comfortable home features a large multipurpose kitchen with stunning bamboo timber floorboards, a dedicated entry foyer that leads onto an open plan lounge and formal dining area. These features coupled with a private main bedroom with ensuite, makes this home a great place for a family or anyone who enjoys entertaining. Lock up garage with automatic door and the additional car parking options at the front and rear of the property make a perfect space to keep your car, caravan or boat.

Features include:

- Well maintained and meticulously presented 4 bedroom home

4 2 2 2

Land Size: 542 sqm

View : https://www.3realty.com.au/sale/nsw/lake-m

acquarie-west/buttaba/residential/house/600

8521

Walter Reinhard 1300 848 332