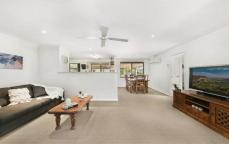

This comfortable home features a large multipurpose kitchen with stunning bamboo timber floorboards, a dedicated entry foyer that leads onto an open plan lounge and formal dining area. These features coupled with a private main bedroom with ensuite, makes this home a great place for a family or anyone who enjoys entertaining. Lock up garage with automatic door and the additional car parking options at the front and rear of the property make a perfect space to keep your car, caravan or boat.