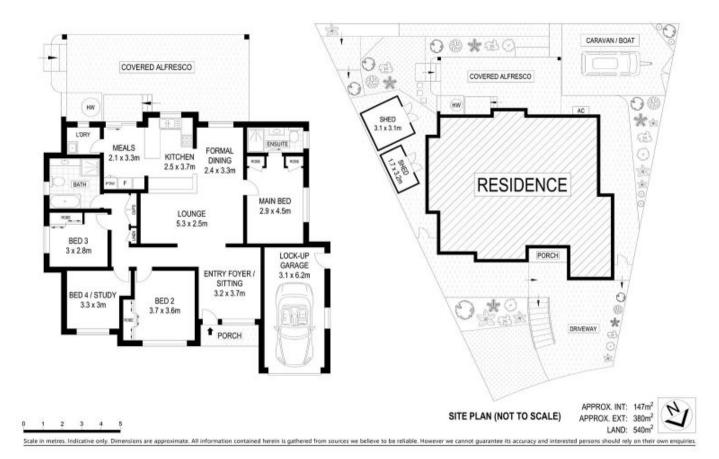

## 71 Clydebank Road Buttaba NSW

Centrally positioned on a 542 square metre block, this home is just a 5 minute stroll to Australia's largest saltwater lake and a short 8 minute drive to the train station (Sydney -Newcastle line)

This comfortable home features a large multipurpose kitchen with stunning bamboo timber floorboards, a dedicated entry foyer that leads onto an open plan lounge and formal dining area. These features coupled with a private main bedroom with ensuite, makes this home a great place for a family or anyone who enjoys entertaining. Lock up garage with automatic door and the additional car parking options at the front and rear of the property make a perfect space to keep your car, caravan or boat.

Features include:

- Well maintained and meticulously presented 4 bedroom home

4 2 2 2

Land Size: 542 sqm

View : https://www.3realty.com.au/sale/nsw/lake-m

acquarie-west/buttaba/residential/house/600

8521

Walter Reinhard 1300 848 332