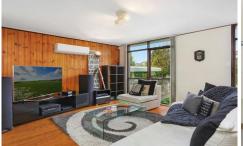

## Main Residence

- \* Renovated kitchen and bathroom
- \* Polished timber floors
- \* Separate double lock up garage
- \* Two split system air conditioners
- \* Built in wardrobes in two of the three bedrooms