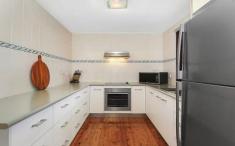

## Main Residence

- \* Renovated kitchen and bathroom
- \* Polished timber floors
- \* Separate double lock up garage
- \* Two split system air conditioners
- \* Built in wardrobes in two of the three bedrooms