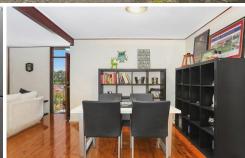

## Main Residence

- \* Renovated kitchen and bathroom
- \* Polished timber floors
- \* Separate double lock up garage
- \* Two split system air conditioners
- \* Built in wardrobes in two of the three bedrooms