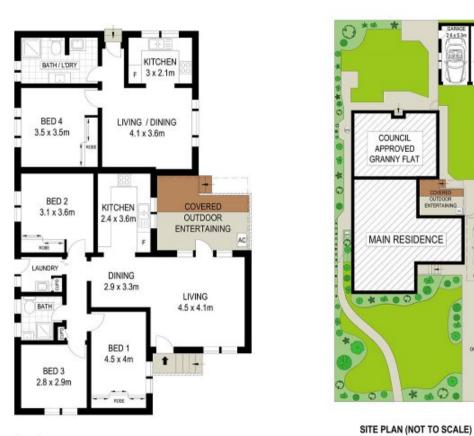

4 🗀 2 📛 3 🖨

Land Size: 553 sqm

**View**: https://www.3realty.com.au/sale/nsw/parram atta/greystanes/residential/house/6008520

Joel De Shannon 1300 848 332

LAND: 553m<sup>2</sup>

Scale in metres. Indicative only. Dimensions are approximate. All information contained herein is gathered from sources we believe to be reliable. However we cannot guarantee its accuracy and interested persons should rely on their own enquiries

APPROX. INT: 127m<sup>2</sup> APPROX. EXT: 399m<sup>2</sup>

12 Alpha Road, Greystanes