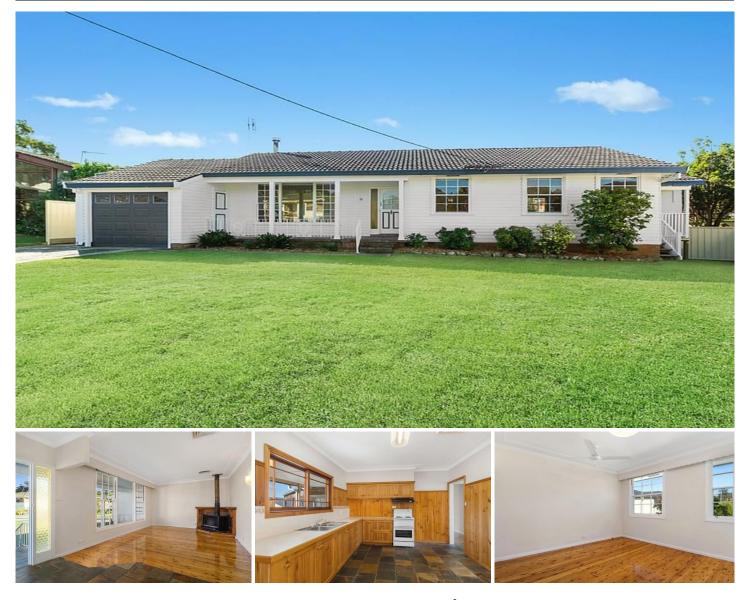

## 54 Railway Road New Lambton NSW

Ideal for an investor, owner-occupier or growing family, this low set home is neatly presented and provides a versatile layout with dual living options. The bright interiors feature an inviting lounge room, a tidy kitchen, practical bathroom and three generous bedrooms, 2 with built-in robes. Furthermore, a kitchenette adjoins the sitting room and an additional two bedrooms include one with an ensuite. The two distinct spaces are ideal to attract rental income or to create a teenagers' retreat. In addition, a covered entertaining verandah overlooks the sunny garden. With ample garaging for 3, you can store the car, boat and caravan. This unique residence is on a 759sqm north to rear facing block, a stroll to Lewis Oval with schools, shops and John Hunter Hospital nearby. 5 🛤 2 🚔 3 🚘