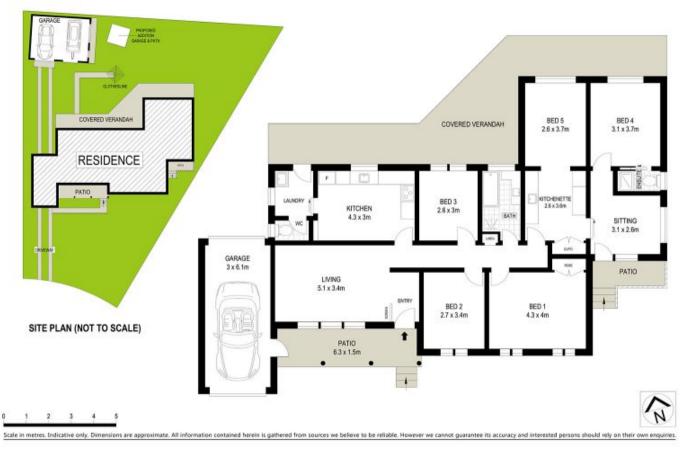

## 54 Railway Road New Lambton NSW

Ideal for an investor, owner-occupier or growing family, this low set home is neatly presented and provides a versatile layout with dual living options. The bright interiors feature an inviting lounge room, a tidy kitchen, practical bathroom and three generous bedrooms, 2 with built-in robes. Furthermore, a kitchenette adjoins the sitting room and an additional two bedrooms include one with an ensuite. The two distinct spaces are ideal to attract rental income or to create a teenagers' retreat. In addition, a covered entertaining verandah overlooks the sunny garden. With ample garaging for 3, you can store the car, boat and caravan. This unique residence is on a 759sqm north to rear facing block, a stroll to Lewis Oval with schools, shops and John Hunter Hospital nearby. 5 🛤 2 🚔 3 🚘